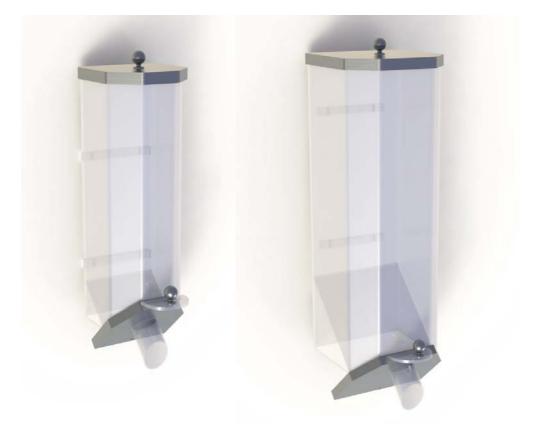

## METHACRYLATE HEXAGONAL SILO

Our silos have the purpose to store roasted coffee beans, and are specially advised for Coffee-Shops, big markets, baker's, cake shop, etc...

They are designed in a modern and very elegant line. The silos provide a support on its back to hold them to the wall.

Manufactured in methacrylate material, except the brilliant details to which we can apply a stainless steal bath or customer's chosen color.

| Code  | Capacity of coffee | Length | Width  | Height |
|-------|--------------------|--------|--------|--------|
| S_2MH | 2 kg roasted grain | 150 mm | 150 mm | 460 mm |
| S_5MH | 5 kg roasted grain | 200 mm | 200 mm | 580 mm |