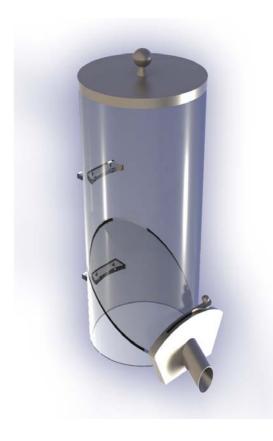

## **METHACRYLATE CYLINDRICAL SILO**

Our silos have the purpose to store roasted coffee beans, and are specially advised for Coffee-Shops, big markets, baker's, cake shop, etc...

They are designed in a modern and very elegant line. The silos provide a support on its back to hold them to the wall.

Manufactured in methacrylate material, except the brilliant details to which we can apply a stainless steal bath or customer's chosen color.

| Code  | Coffe capacity     | Diameter (Ø) | Height |
|-------|--------------------|--------------|--------|
| S_2MC | 2 kg roasted grain | 150 mm       | 500 mm |
| S_5MC | 5 kg roasted grain | 200 mm       | 600 mm |