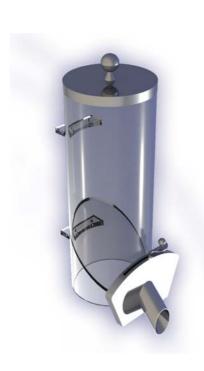

## **METHACRYLATE CYLINDRICAL SILO**

Our silos have the purpose to store roasted coffee beans, and are specially advised for Coffee-Shops, big markets, baker's, cake shop, etc...

They are designed in a modern and very elegant line. The silos provide a support on its back to hold them to the wall.

Manufactured in methacrylate material, except the brilliant details to which we can apply a stainless steal bath or customer's chosen color.

| Code  | Coffe capacity     | Diameter (Ø) | Height |
|-------|--------------------|--------------|--------|
| S_2MC | 2 kg roasted grain | 150 mm       | 500 mm |
| S_5MC | 5 kg roasted grain | 200 mm       | 600 mm |